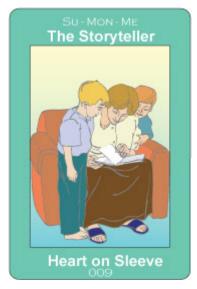

### Image:

Looking down into a well, an image beneath the water of a man and a woman embracing. They are not dead or drowning. This is more like a vision.

**Sun-MOON-Mercury** 

Heart on Sleeve / The Story Teller

### Meaning:

Clear sentiments, meaningful thoughts, whether spoken or written. A thoughtful woman. The story of past, present, and future.

### Relational:

Emotionally expressive. Rich communication.

### Image:

A man speaking dramatically to a crowd, which is in rapt attention to what he is saying.

**Sun-VENUS-Mercury** 

Love Talk / Clarity with Warmth