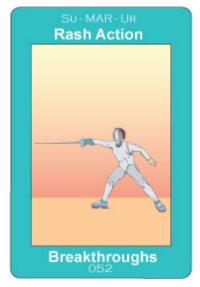

### Image:

A woman clasps her hands to her heart, while looking at a man. Hearts are in the air. She has fallen in love.

Sun-MARS-Uranus

Breakthroughs / Rash Action

### Meaning:

The drive to be different, to achieve independence. Acting independently Also, sudden, even rash, action. Outbursts. Accidents. A drive to explore, break through, see things differently. Unusual energy.

#### Relational:

Urge for a different kind of relationship.

## Image:

A fencer, with arm behind him, has just thrust straight out with the other arm, sword extended.

Sun-JUPITER-Uranus

Pleasant Surprise / Path to Freedom