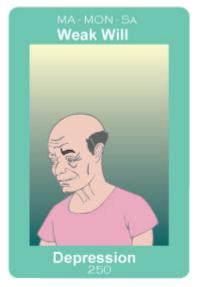

# Meaning:

Disciplined emotions. Also, restrained emotions, inhibitions in being able to feel for others or the public. In extreme form, feeling lonely, fearful, being cut off from a supportive environment. Separation. Strong sense of history and the past.

#### Relational:

Hurt feelings. Loneliness. Separation.

### Image:

A young man, head down, is feeling lonely in a crowd, perhaps because his love has left him.

Sun-MERCURY-Saturn

Hard to Talk / Somber Thoughts