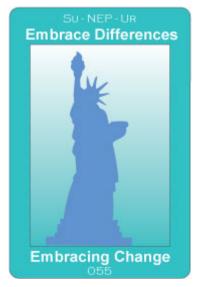

#### Image:

A protester carries a sign saying, "Freedom Now!"

**Sun-NEPTUNE-Uranus** 

Embracing Change / Embracing Differences

# Meaning:

Spiritual insights, mystical experience -- glimpsing the big picture. Accepting what is different, smoothing over rough edges. New music. Accepting differences.

#### Relational:

Accepting of differences in relationships.

#### Image:

A mystic stands out in the mystical light, left arm extended out, with palm up, right hand to the forehead, as if suddenly seeing a vision. Light radiates from this being.

**Sun-PLUTO-Uranus** 