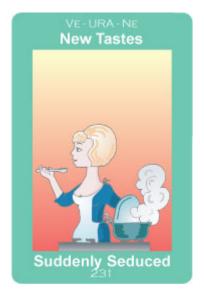

### Image:

A couple of persons are trying to embrace a man, who, sitting, arms crossed, is turning away from their embrace, having trouble allowing himself to be hugged.

**Sun-URANUS-Neptune** 

Insight Into Acceptance / Mystic Vision