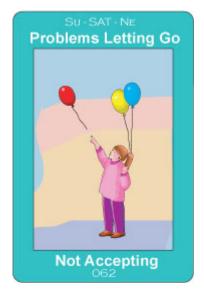

## Image:

A spiritual counselor, perhaps an astrologer or tarot reader, is doing a reading for a client.

**Sun-SATURN-Neptune** 

Not Acceptable / Problems Letting Go

#### Meaning:

Deep mediation through discipline. More commonly, obstacles to unity, calmness of mind. Difficulty accepting reality -- just letting go. Embracing the hard truth, happily.

#### Relational:

Difficulty accepting or embracing the relationship.

### Image:

A couple of persons are trying to embrace a man, who, sitting, arms crossed, is turning away from their embrace, having trouble allowing himself to be hugged.

**Sun-URANUS-Neptune** 

Insight Into Acceptance / Mystic Vision