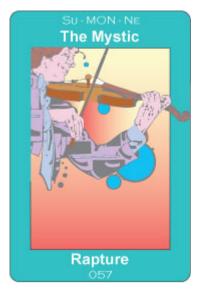

#### Image:

A powerful freedom fighter struggles to break through a line of resistance, flag raised high, and climbing over and on the opposition.

**Sun-MOON-Neptune** 

Rapture / The Mystic

### Meaning:

Entertaining the public, possibly through music or acting. Support for the entertainment arts. Mystical experience, Mediums and psychics. Inspirational woman. Love and acceptance of the past, of where you came from.

#### Relational:

Awash with inspired feelings. The 'ideal' relationship.

# Image:

A young man is playing the violin to a rapt audience, who are loving it.

**Sun-MERCURY-Neptune** 

Romantic Words / Tales of Fantasy