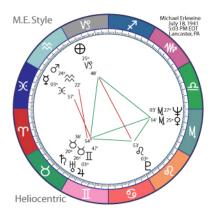

For example, my heliocentric natal chart below includes a Grand Trine configuration that includes many planets, so we have many possible 3-way planet combinations that we can explore. Let's use the Earth/Sun as our point of focus, since the Earth/Sun represents a connection to our self and is the only single planet in the Grand Trine configuration.

As to what other planets to use on either side, let's choose the planet Uranus from the group on the left, and the planet Neptune from the group on the right, which gives us this combination:

### Uranus-SUN/Earth-Neptune

Using the Table of Contents, we look up this 3-way combination and find the following: