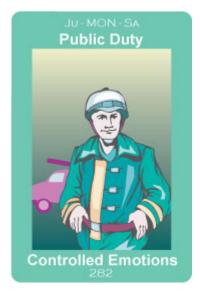

## Image:

A judge is sitting on the bench, gavel in hand, but with tears running down his cheek.

Sun-PLUTO-Saturn

Controlling Relations / Power Self-Control

## Meaning:

Incredible self control. Could revert to brutality and attempts to control or subdue. sounds like big business and power politics. An attempt to keep it all under wraps, to hide vulnerability.

#### Relational:

Controlling in relationships; power struggles.

## Image:

A blue-uniformed policeman, with hat, and gold buttons on his uniform, which buttons across his chest, rather than up and down, He stands with Billy club in hand, with a tough look on his face.