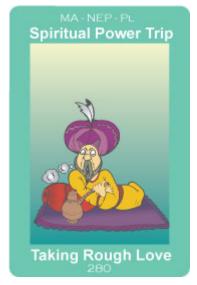

#### Image:

A protester carries a sign saying, "Freedom Now!"

**Sun-NEPTUNE-Uranus** 

Embracing Change / Embracing Differences

# Meaning:

Spiritual insights, mystical experience -- glimpsing the big picture. Accepting what is different, smoothing over rough edges. New music. Accepting differences.

#### Relational:

Accepting of differences in relationships.

#### Image:

A mystic stands out in the mystical light, left arm extended out, with palm up, right hand to the forehead, as if suddenly seeing a vision. Light radiates from this being.

**Sun-PLUTO-Uranus** 