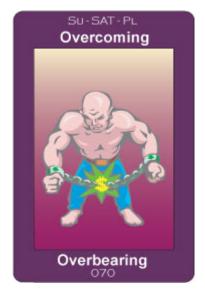

#### Relational:

Overbearing. Use of force.

### Image:

A big dog has a little dog down and on the ground by the neck. He is holding it there.

**Sun-MOON-Jupiter** 

Happy Woman / The People's Voice