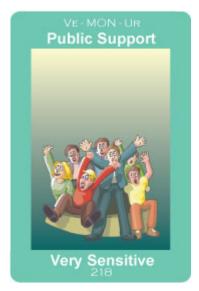

# Meaning:

Emotional insights or outbursts. Flashes from the past. Opening up history. An innovative public leader. An unusual woman. Unusual tales of the past. Support for revolution.

### Relational:

Unusually sensitive relationship. Exciting.

### Image:

A poet/beatnik, with beret, dark glasses, and a glass of wine is reading poetry to a supporting group.

Sun-MERCURY-Uranus

New Talk / Quick Thinker