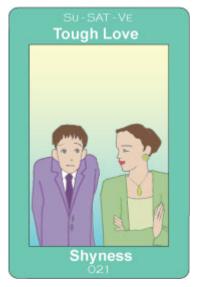

### Image:

A artist sits painting and looking out the window. His family is around him.

Sun-SATURN-Venus

Lovesick / Tough Love

# Meaning:

Difficulty appreciating or loving, in particular, in relation to a man or to loving men. More important, could indicate problems with love and loving. Inhibitions. The lack of warmth. On the other hand, serious appreciation, through evaluation. Frugality.

#### Relational:

Inhibition or loss of love. Sexual frustration.

### Image:

Man with arms crossed, refusing to acknowledge a lovely woman standing before him.

Sun-URANUS-Venus

Infatuation / Free Lover