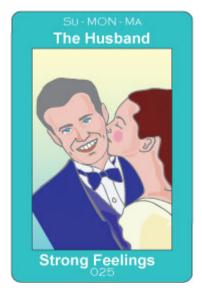

## Image:

A power politician, with cocked hat, a cigar in the corner of his mouth, counts a wad of cash.

**Sun-MOON-Mars** 

Strong Feelings / The Husband

### Meaning:

Strong emotions, perhaps feelings of aggression. Public courage or ambitions. Birth of an athlete or soldier, as in: where they came from. A drive to remember the past.

#### Relational:

The urge to be married. Strong feelings.

## Image:

A football player is surrounded by adoring fans.