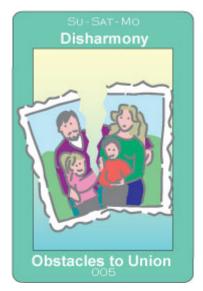

### Meaning:

Possible obstacles to harmony or a harmony achieved under very stringent rules or conditions. Inhibitions. Repression of relationships. If extreme, then separation and divorce. Problems with Parents.

### Relational:

Inhibitions in getting together. Lack of harmony in relationships.

### Image:

A man and a woman look longingly at each other, divided by a raging torrent of water

Sun-URANUS-Moon

Free Love / Unusual Union