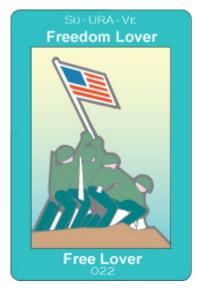

### Image:

Man with arms crossed, refusing to acknowledge a lovely woman standing before him.

Sun-URANUS-Venus

Infatuation / Free Lover

### Meaning:

A different kind of love or lover. The love of freedom and free love. Unusual tastes. Different evaluation and the value of differences.

#### Relational:

Unusual lovers, Infatuations, Sudden romance.

## Image:

A man plants an American flag on the top of a hill, during the American War of Independence against the British.

Sun-NEPTUNE-Venus

Dreamy Love / Ideal Love