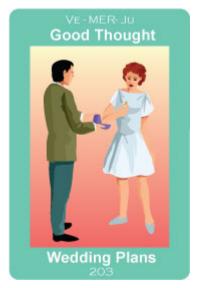

### Meaning:

Balanced relationships. Sharing a common goal; walking the path together. Working in harmony. The birth process

### Relational:

Success in relationships. A good marriage. A plan or path for unification.

### Image:

A man and woman walk down a path together, the path stretching far off to the future.

Sun-SATURN-Moon

Obstacles to Union / Disharmony