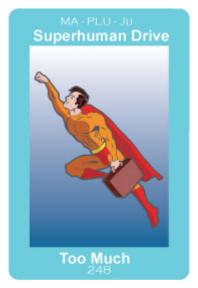

### Meaning:

The drive to be different, to achieve independence. Acting independently Also, sudden, even rash, action. Outbursts. Accidents. A drive to explore, break through, see things differently. Unusual energy.

#### Relational:

Urge for a different kind of relationship.

## Image:

A fencer, with arm behind him, has just thrust straight out with the other arm, sword extended.

Sun-JUPITER-Uranus

Pleasant Surprise / Path to Freedom