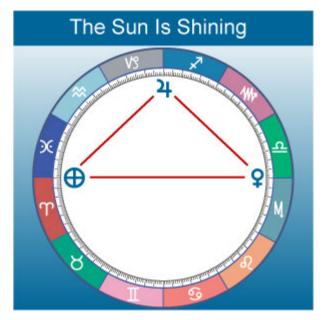

For example, my heliocentric natal chart below includes a Grand Trine configuration that includes many planets, so we have many possible 3-way planet combinations that we can explore. Let's use the Earth/Sun as our point of focus, since the Earth/Sun represents a connection to our self and is the only single planet in the Grand Trine configuration.

As to what other planets to use on either side, let's choose the planet Uranus from the group on the left, and the planet Neptune from the group on the right, which gives us this combination:

### Uranus-SUN/Earth-Neptune

Using the Table of Contents, we look up this 3-way combination and find the following: