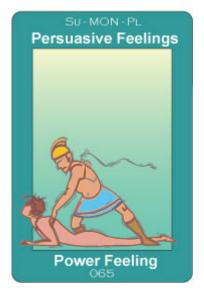

#### Meaning:

Compulsive feelings or repression of the emotions, of the past. Intense feelings. Public research. Plundering. Penetrating the past, deep into history. Support for change.

#### **Relational:**

Overbearing, persuasive emotions in relationships.

### Image:

A brutal and mean man is growling or threatening a group of women and children, whom cower back from him.

Sun-MERCURY-Pluto

Mentally Overbearing / Mentally Intense