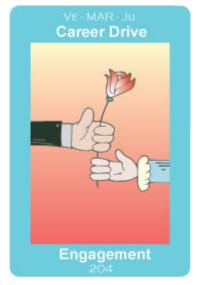

### Image:

A man is smiling, carrying a briefcase, and walking to work.

**Sun-MARS-Jupiter** 

Successful Man / Drive to Succeed

## Meaning:

The adventurer. A career in sports or the military -success through effort. Leaders. Competition. Achievement. Man of enthusiasm. Strong career drive.

#### Relational:

Energetic relationships. Social and enthusiastic.