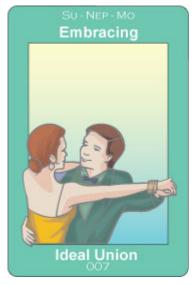

### Image:

The odd couple, a really big woman and a little tiny man, very much in love.

**Sun-NEPTUNE-Moon** 

Ideal Union / Embracing Togetherness

### Meaning:

Harmony and peace. Ideal relationships. The mystical union. Accepting one's parents. Compassion.

### Relational:

Inspired relationships. Erotic. Seduction.

### Image:

A man and a woman are dreamingly waltzing out in space, amidst the stars.

**Sun-PLUTO-Moon** 

Deep Union / Deep Harmony