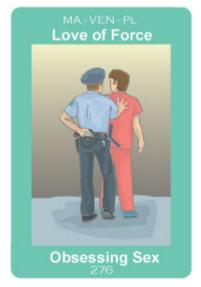

## Image:

A judge is sitting on the bench, gavel in hand, but with tears running down his cheek.

Sun-PLUTO-Saturn

Controlling Relations / Power Self-Control

## Meaning:

Incredible self control. Could revert to brutality and attempts to control or subdue. sounds like big business and power politics. An attempt to keep it all under wraps, to hide vulnerability.

#### Relational:

Controlling in relationships; power struggles.

## Image:

A blue-uniformed policeman, with hat, and gold buttons on his uniform, which buttons across his chest, rather than up and down, He stands with Billy club in hand, with a tough look on his face.