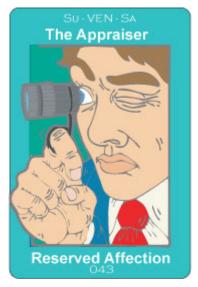

## Meaning:

Love of authority and/or the elderly. Discrimination and/or discipline in affections and things -- the appraiser. Difficulties showing affection. Reserved, even inhibited in love. Hard valuation.

#### Relational:

Inhibitions in relations and love life. Possible separation.

### Image:

A woman clings to a man, who is too shy to show her any affection. He holds back.

Sun-MARS-Saturn

No 'Oomph' / Bondage