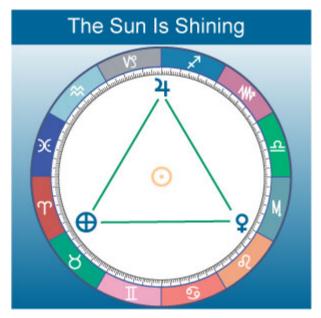

For example, my heliocentric natal chart below includes a Grand Trine configuration that includes many planets, so we have many possible 3-way planet combinations that we can explore. Let's use the Earth/Sun as our point of focus, since the Earth/Sun represents a connection to our self and is the only single planet in the Grand Trine configuration.

As to what other planets to use on either side, let's choose the planet Uranus from the group on the left, and the planet Neptune from the group on the right, which gives us this combination:

### Uranus-SUN/Earth-Neptune

Using the Table of Contents, we look up this 3-way combination and find the following: