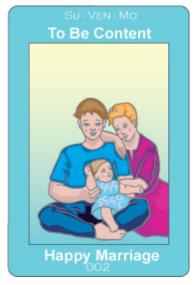

### Image:

Image of a marriage counselor speaking to a man and a woman, perhaps holding each of their hands. A middleman.

Sun-VENUS-Moon

Happy Marriage / To Be Content

### Meaning:

Friendships. Harmony in relationships. Affection for ones parents and family. The Fine Arts. Appreciation of harmony, the free flow of affections.

### Relational:

Harmonious relationships.

### Image:

A son or daughter embracing their aging parents.

Sun-MARS-Moon

Good Sex / Sexual Attraction