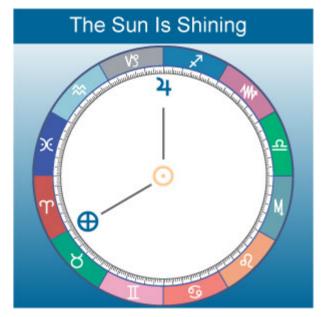

For example, my heliocentric natal chart below includes a Grand Trine configuration that includes many planets, so we have many possible 3-way planet combinations that we can explore. Let's use the Earth/Sun as our point of focus, since the Earth/Sun represents a connection to our self and is the only single planet in the Grand Trine configuration.

As to what other planets to use on either side, let's choose the planet Uranus from the group on the left, and the planet Neptune from the group on the right, which gives us this combination:

### Uranus-SUN/Earth-Neptune

Using the Table of Contents, we look up this 3-way combination and find the following: