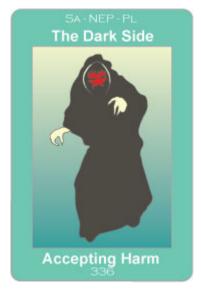

### Meaning:

Accepting the truth, embracing reality. The softening of the hard facts. Worst case: restraining the imagination, lack of inspiration. Having trouble letting go, accepting what is the truth.

#### Relational:

Difficulties relaxing and accepting -- just letting go.

## Image:

A judge is sitting on the bench, gavel in hand, but with tears running down his cheek.

Sun-PLUTO-Saturn

Controlling Relations / Power Self-Control