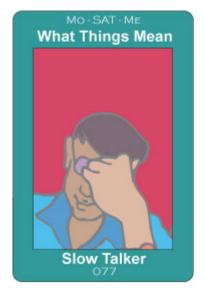

### Image:

A young man, head down, is feeling lonely in a crowd, perhaps because his love has left him.

Sun-MERCURY-Saturn

Hard to Talk / Somber Thoughts

## Meaning:

A serious or sober thinker. Could go negative, with resulting difficulty thinking or speaking, inhibitions, and depression. Also, contracts, lawyer agreements, litigation. Firm words.

#### Relational:

Difficulties in communication, inhibitions or restrained relations.

## Image:

The classic monkey, sitting, with hands over its mouth.

Sun-VENUS-Saturn

No Show / Reserved Affections