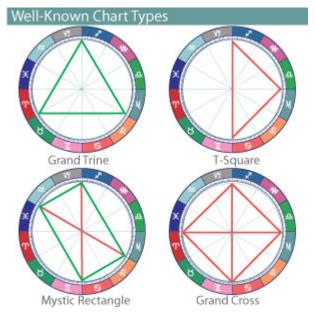

### 3-Way Aspect Patterns

An alternate use of these 3-way planetary combinations developed by this author and highly recommended involves any aspect pattern in the astrological chart that involves three or more planets. Examples of such patterns would include the Grand Trine, the Grand Cross, the T-Square, and dozens of other patterns. I have written an e-book "StarTypes: Life-Path Partners" that details some sixty common patterns.

Using any chart pattern, any three contiguous planets in that pattern can be interpreted using this 3-way method of analysis. Simply select what you consider a key or important planet in the pattern and use it plus the two planets flanking it (on either side) to form a 3-way combination and look it up in this book.