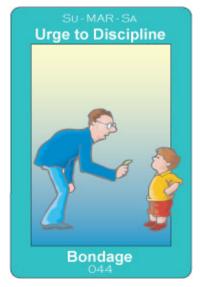

# Meaning:

The urge for discipline or to discipline. Severely controlling one's ambitions or drive. In extreme cases, the repression or loss of drive, lack of energy. Confinement. At best, a real engine: disciplined force.

#### Relational:

Inhibitions in love, lack of "oomph." Can't get started.

### Image:

A stern school teacher (a man), holds a wood wand above the hands of a sheepish school kid, who has extended his hands for punishment.

**Sun-JUPITER-Saturn** 

Breaking Up Is Easy / Realism