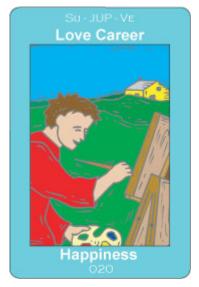

## Interpret Astrology: Three-Way Combinations

**Sun-JUPITER-Venus** 

Happiness / Love Career

# Meaning:

Success and happiness. The love of the career and a loving career. Creative art. The good counselor. Making one's way as an appreciator, perhaps an appraiser -- valuation.

#### Relational:

Successful relationship. Happiness.

### Image:

A artist sits painting and looking out the window. His family is around him.

Sun-SATURN-Venus

Lovesick / Tough Love