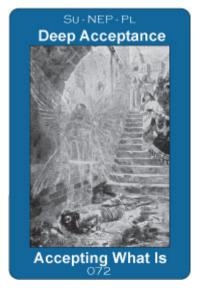

### Meaning:

Deep acceptance. Also, the development of the imagination and inspirational powers. Strong psychic or mystic experiences. The power of acceptance. Embracing all that is deeply sensitive.

#### Relational:

Fervent love, accepting the other, come what may.

### Image:

A saint, kneeling before an altar (no crucifix or anything denominational on the altar), hands clasped to his chest, is fervently praying.

Sun-MOON-Pluto

Power Feeling / Persuasive Feelings