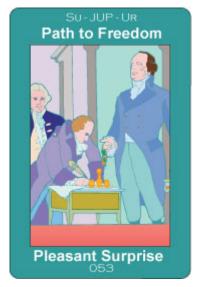

## Image:

A fencer, with arm behind him, has just thrust straight out with the other arm, sword extended.

Sun-JUPITER-Uranus

Pleasant Surprise / Path to Freedom

### Meaning:

Taking an original or unusual path or career. The search for freedom and independence. Success with inventions, science, and computers. The road less traveled by, a different path.

#### Relational:

A fresh, spontaneous relationship.

## Image:

Everyone else is walking down a road together, wide across the road. A man, the focus of this image, is taking a winding road away from the crowd and up a mountain.

Sun-SATURN-Uranus

Separate Peace / Fight for Freedom