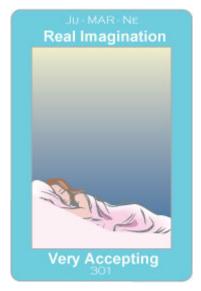

#### Meaning:

Deep mediation through discipline. More commonly, obstacles to unity, calmness of mind. Difficulty accepting reality -- just letting go. Embracing the hard truth, happily.

#### Relational:

Difficulty accepting or embracing the relationship.

### Image:

A couple of persons are trying to embrace a man, who, sitting, arms crossed, is turning away from their embrace, having trouble allowing himself to be hugged.

**Sun-URANUS-Neptune** 

Insight Into Acceptance / Mystic Vision