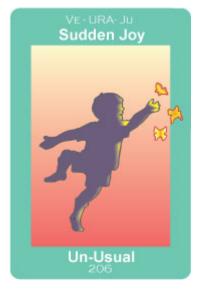

Sun-MOON-Uranus

Serche La Femme / Strange Feelings

# Meaning:

Emotional insights or outbursts. Flashes from the past. Opening up history. An innovative public leader. An unusual woman. Unusual tales of the past. Support for revolution.

### Relational:

Unusually sensitive relationship. Exciting.

### Image:

A poet/beatnik, with beret, dark glasses, and a glass of wine is reading poetry to a supporting group.

Sun-MERCURY-Uranus

New Talk / Quick Thinker