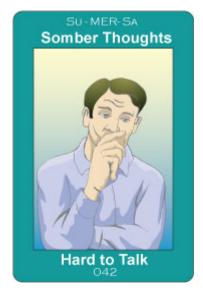

### Image:

A young man, head down, is feeling lonely in a crowd, perhaps because his love has left him.

Sun-MERCURY-Saturn

Hard to Talk / Somber Thoughts

## Meaning:

A serious or sober thinker. Could go negative, with resulting difficulty thinking or speaking, inhibitions, and depression. Also, contracts, lawyer agreements, litigation. Firm words.

#### Relational:

Difficulties in communication, inhibitions or restrained relations.

## Image:

The classic monkey, sitting, with hands over its mouth.

Sun-VENUS-Saturn

No Show / Reserved Affections