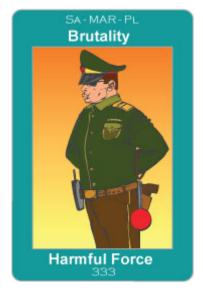

# Meaning:

Serious music. Accepting the law. Embracing, accepting, or putting up with repression of feelings, suppression of emotions. Accepting the hard facts of one's history.

Moon-PLUTO-Saturn

Hurt Feelings / Repressed Memories